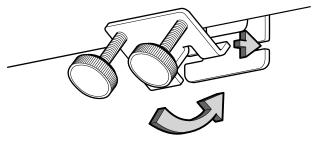

## Install Bottom Bracket Under the Worksurface

\* Underside of Worksurface \*

Page Number: 1 of 1

Revision: B

Part Number: G110181