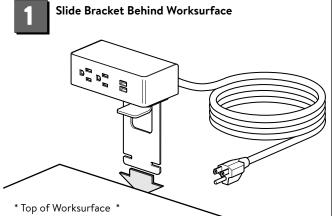

## Install Bottom Bracket Under the Worksurface

\* Underside of Worksurface \*

Page Number: 1 of 1

Revision: B

Part Number: G110181