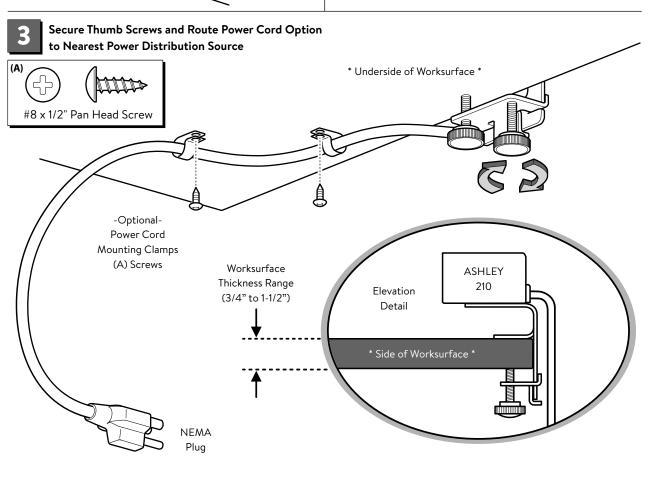

Tools Required

E.C.N. No: GD17-002964

Screwdriver needed for optional power cord mounting clamps.

## Install Bottom Bracket Under the Worksurface

\* Underside of Worksurface \*

Page Number: 1 of 1

Revision: B

Part Number: G110181